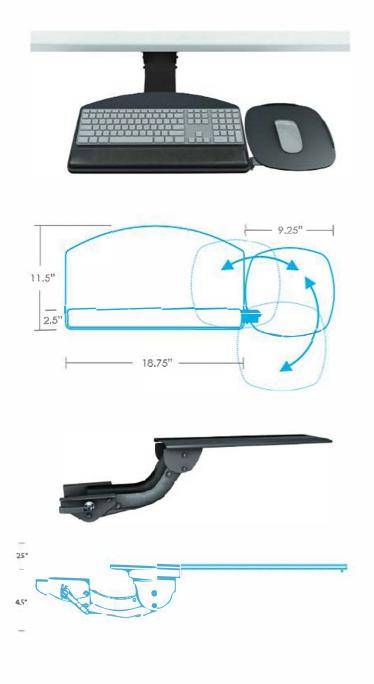

#### KEYBOARD PLATFORM

- Reversible design; mouse platform
  clicks in left or right side no tools required
- Independent tilt and swivel mousing platform
- Can be used as a mouse in line, mouse over, or mouse forward

#### ARTICULATING ARM

- Lift and Lock height adjustment
- +/-15° tilt adjustment and 360° rotation
- 21" glide track
- 7" height adjustment (2.5" above to
  - 4.5" below track)
- Positions platform flush with the worksuriace
- Release handle for independent tilt adjustment