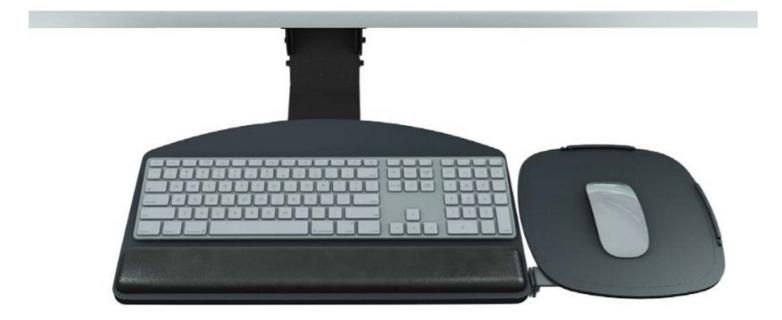

## ULTRA KEYBORD PLATFORM

Great for multiple users.

| Product Code |  |
|--------------|--|
| INKBTU       |  |

### FEATURES

Includes keyboard platform, articulating arm, leatherette covered gel palm rests, nonslip pads, mouse pad, mouse guard, and cord management clips.

#### KEYBOARD PLATFORM

- Reversible design; mouse platform
  clicks in left or right side no tools required
- Independent tilt and swivel mousing platform
- Can be used as a mouse in line, mouse over, or mouse forward